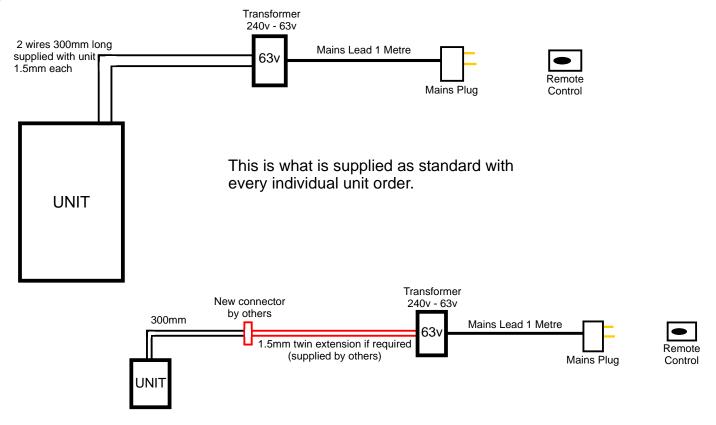

## Single Unit

## Multiple Units

The standard items supplied with the units is 300mm of 1.5mm(2) wiring attached to the sealed unit, 1x240v - 63v transformer, 1x mains plug and lead (1 metre).

All other items connector and extension lead wiring etc to be supplied by customer or their agents wiring this item on their behalf.