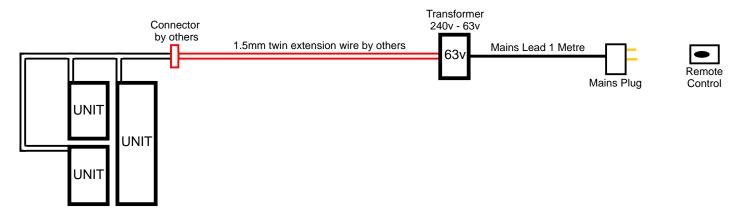

## Multiple Units

The standard items supplied with the units is 300mm of 1.5mm(2) wiring attached to the sealed unit, 1x240v - 63v transformer, 1x mains plug and lead (1 metre).

All other items connector and extension lead wiring etc to be supplied by customer or their agents wiring this item on their behalf.

Options are 0-15m<sup>2</sup>, 15-25m<sup>2</sup> for transformer if required.

Duration Windows, Unit 4, Charfleets Industrial Estate, Canvey Island, Essex, SS8 0PQ

Tel: 01268 681612 Fax: 01268 510058